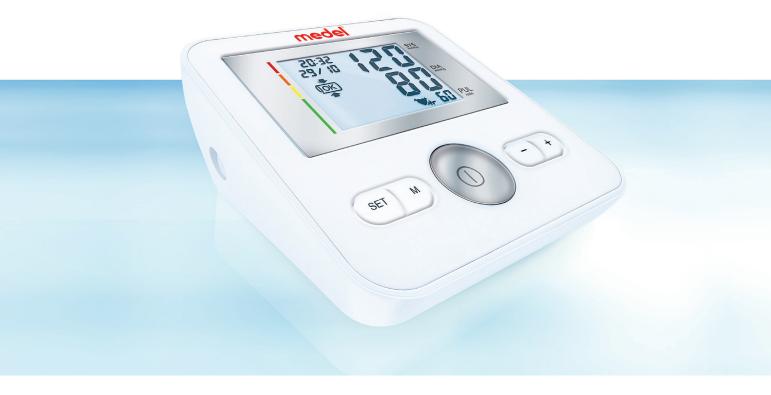

## CONTROL

Automatic blood pressure monitor with cuff position indicator

4 Users

Coloured scale: classification of measurements

Medel **CONTROL** is the upper arm blood pressure monitor used to carry out measurements and monitoring of the arterial blood pressure values. This allows to quickly and easily measure your blood pressure, save the measured values and display the development and the average of measured values. You are also warned of possible exisiting cardiac arrhythmia. The cuff position control symbol is displayed on the LCD for the right cuff positioning and an accurate measurement. Class Ila Medical Device.

• Systolic, Diastolic and Pulse measurements • 4 Users with 30 memories • Irregular heart beat indicator • Low battery indicator • Coloured scale with measurements classification • Values average • Date and time • Batteries and storage bag included • 5-Year Warranty

When "OK" symbol appears on the display the cuff is correctly positioned

EUROPEAN SOCIETY OF HYPERTENSION APPROVAL

Universal Cuff 22-42 cm

4 Users with 30 memories

Low battery indicator

| TECHNICAL SPECIFICATIONS             |                                                           |
|--------------------------------------|-----------------------------------------------------------|
| Technology                           | Oscillometric                                             |
| Accuracy                             | Pressure $\pm$ -3 mmHg heart beats $\pm$ -5%              |
| Measurement range                    | Pressure from 0 to 300 mmHg; pulse 40-199 heart beats/min |
| Power supply                         | 4 alcaline AA 1,5V                                        |
| Memory                               | 4 x 30 memories                                           |
| Users                                | 4                                                         |
| Systolic/Diastolic and Pulse display | $\sqrt{}$                                                 |
| Date and time                        | $\sqrt{}$                                                 |
| Irregular heart beat indicator       | $\sqrt{}$                                                 |
| Average                              | $\sqrt{}$                                                 |
| LCD size (bxh)                       | 3,9 x 5,4 cm                                              |
| Cuff type                            | Soft                                                      |
| Cuff size                            | Universal 22-42 cm                                        |