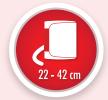

When "OK" symbol appears on the display the cuff is correctly positioned

EUROPEAN SOCIETY OF HYPERTENSION APPROVAL

Universal Cuff 22-42 cm

4 Users with 30 memories

Low battery indicator

| TECHNICAL SPECIFICATIONS             |                                                           |
|--------------------------------------|-----------------------------------------------------------|
| Technology                           | Oscillometric                                             |
| Accuracy                             | Pressure $\pm$ -3 mmHg heart beats $\pm$ -5%              |
| Measurement range                    | Pressure from 0 to 300 mmHg; pulse 40-199 heart beats/min |
| Power supply                         | 4 alcaline AA 1,5V                                        |
| Memory                               | 4 x 30 memories                                           |
| Users                                | 4                                                         |
| Systolic/Diastolic and Pulse display | $\sqrt{}$                                                 |
| Date and time                        | $\sqrt{}$                                                 |
| Irregular heart beat indicator       | $\sqrt{}$                                                 |
| Average                              | $\sqrt{}$                                                 |
| LCD size (bxh)                       | 3,9 x 5,4 cm                                              |
| Cuff type                            | Soft                                                      |
| Cuff size                            | Universal 22-42 cm                                        |

## **ACCESSORIES**

- Universal Cuff 22-42 cm
- Easy-to-carry storage bag