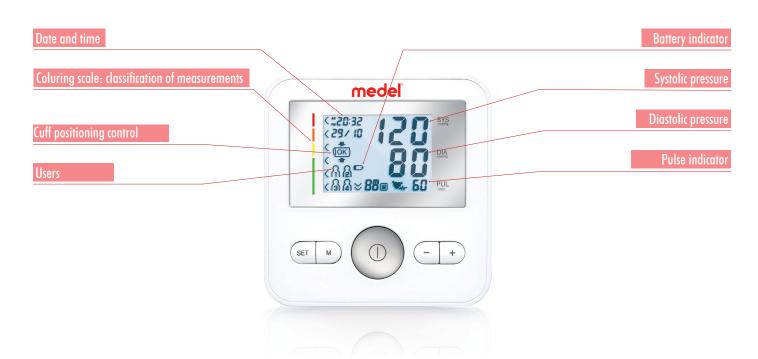

## CONTROL

Automatic blood pressure monitor with cuff position indicator

4 Users

Coloured scale: classification of measurements

Medel **CONTROL** is the upper arm blood pressure monitor used to carry out measurements and monitoring of the arterial blood pressure values. This allows to quickly and easily measure your blood pressure, save the measured values and display the development and the average of measured values. You are also warned of possible exisiting cardiac arrhythmia. The cuff position control symbol is displayed on the LCD for the right cuff positioning and an accurate measurement. Class Ila Medical Device.

• Systolic, Diastolic and Pulse measurements • 4 Users with 30 memories • Irregular heart beat indicator • Low battery indicator • Coloured scale with measurements classification • Values average • Date and time • Batteries and storage bag included • 5-Year Warranty

When "OK" symbol appears on the display the cuff is correctly positioned

EUROPEAN SOCIETY OF HYPERTENSION APPROVAL

Universal Cuff 22-42 cm

4 Users with 30 memories

Low battery indicator

| TECHNICAL SPECIFICATIONS             |                                                           |
|--------------------------------------|-----------------------------------------------------------|
| Technology                           | Oscillometric                                             |
| Accuracy                             | Pressure $\pm$ -3 mmHg heart beats $\pm$ -5%              |
| Measurement range                    | Pressure from 0 to 300 mmHg; pulse 40-199 heart beats/min |
| Power supply                         | 4 alcaline AA 1,5V                                        |
| Memory                               | 4 x 30 memories                                           |
| Users                                | 4                                                         |
| Systolic/Diastolic and Pulse display | $\sqrt{}$                                                 |
| Date and time                        | $\sqrt{}$                                                 |
| Irregular heart beat indicator       | $\sqrt{}$                                                 |
| Average                              | $\sqrt{}$                                                 |
| LCD size (bxh)                       | 3,9 x 5,4 cm                                              |
| Cuff type                            | Soft                                                      |
| Cuff size                            | Universal 22-42 cm                                        |