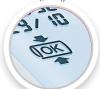

When "OK" symbol appears on the display the cuff is correctly positioned

EUROPEAN SOCIETY OF HYPERTENSION APPROVAL

Universal Cuff 22-42 cm

4 Users with 30 memories

Low battery indicator

| TECHNICAL SPECIFICATIONS             |                                                           |
|--------------------------------------|-----------------------------------------------------------|
| Technology                           | Oscillometric                                             |
| Accuracy                             | Pressure $\pm$ -3 mmHg heart beats $\pm$ -5%              |
| Measurement range                    | Pressure from 0 to 300 mmHg; pulse 40-199 heart beats/min |
| Power supply                         | 4 alcaline AA 1,5V                                        |
| Memory                               | 4 x 30 memories                                           |
| Users                                | 4                                                         |
| Systolic/Diastolic and Pulse display | $\sqrt{}$                                                 |
| Date and time                        | $\sqrt{}$                                                 |
| Irregular heart beat indicator       | $\sqrt{}$                                                 |
| Average                              | $\sqrt{}$                                                 |
| LCD size (bxh)                       | 3,9 x 5,4 cm                                              |
| Cuff type                            | Soft                                                      |
| Cuff size                            | Universal 22-42 cm                                        |