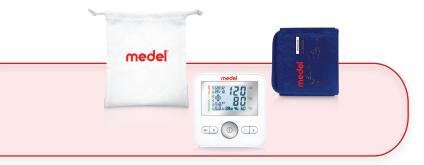

| 4                                                         |
| Systolic/Diastolic and Pulse display | $\sqrt{}$                                                 |
| Date and time                        | $\sqrt{}$                                                 |
| Irregular heart beat indicator       | $\sqrt{}$                                                 |
| Average                              | $\sqrt{}$                                                 |
| LCD size (bxh)                       | 3,9 x 5,4 cm                                              |
| Cuff type                            | Soft                                                      |
| Cuff size                            | Universal 22-42 cm                                        |



## **ACCESSORIES**

- Universal Cuff 22-42 cm
- Easy-to-carry storage bag